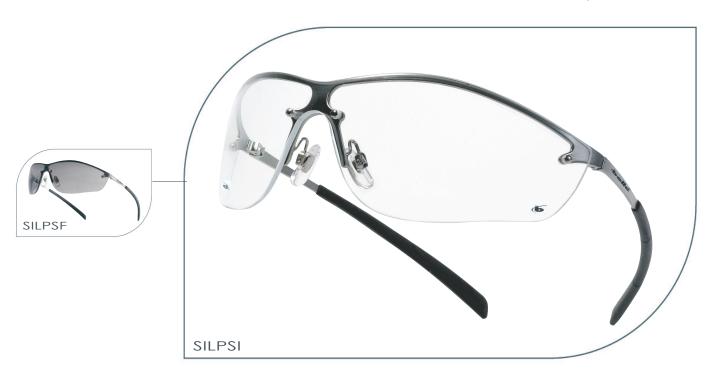

## SILIUM... pures lines

Bollé Safety, creator of safety eyewear, has designed the "Silium" eye shield in a distinctively modern, technologically advanced style. The pure curves of the metal frame offers a design that is sleek and attractive and the technical characteristics of the material used offer some of the same advantages as plastic frames

Lens PC

Frame Brass + TIPGRIP

Temples Flex

Pivoting temples no

Integrated side protections yes

Upper protection no Lower protection no

Nose adjustable soft PVC

Weight 34 g

Packaging Box of 5 pieces

| Version | Réf.   | EN standards | Marking : lens/frame   | Coating |
|---------|--------|--------------|------------------------|---------|
| Clear   | SILPSI | EN166/EN170  | 3-1.2 ☎ 1F / ☎ EN166-F | ₹ ۵     |
| Smoke   | SILPSF | EN166/EN172  | 5-2.5 ☎ 1F / ☎ EN166-F | ₹ 🌢     |